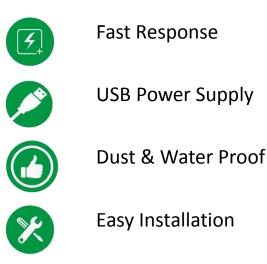

## Specifications

| Technology                  | Infrared technology                                                                                                          |  |  |
|-----------------------------|------------------------------------------------------------------------------------------------------------------------------|--|--|
| Input writing by            | Pen, finger, or any opaque objects                                                                                           |  |  |
| Multi Touch                 | 20 point touch                                                                                                               |  |  |
| Resolution                  | 32768*32768 pixels                                                                                                           |  |  |
| Response time               | <6ms                                                                                                                         |  |  |
| Cursor speed                | 200''/ms                                                                                                                     |  |  |
| Accuracy                    | 0.05mm                                                                                                                       |  |  |
| View Angle                  | Horizontal 178°, vertical 178°                                                                                               |  |  |
| Power consumption           | ≤1W                                                                                                                          |  |  |
| Board material              | XPS                                                                                                                          |  |  |
| Board surface               | Metal Nano Surface (Ceramic surface is optional)                                                                             |  |  |
| Frame type                  | Aluminum alloy frame                                                                                                         |  |  |
| Operation system            | Windows                                                                                                                      |  |  |
| Power supply                | USB 2.0/3.0                                                                                                                  |  |  |
| Operation Temperature (° C) | -15-50° C                                                                                                                    |  |  |
| Operation Humidity (%)      | 20~90 %                                                                                                                      |  |  |
| Storage Temperature         | -40 - 50°C                                                                                                                   |  |  |
| Storage Humidity            | 10 ~ 95 %                                                                                                                    |  |  |
| Accessories                 | 5M USB Cable*1,wall-mount bracket*4, pen*2 ,teaching stick*1,software<br>CD*1 ,QC and warranty cards*1,install manual card*1 |  |  |