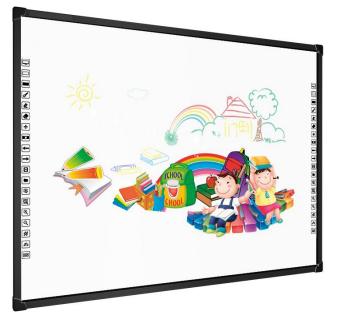

# **Interactive Whiteboard**

Model: FC-82IR - 82 inch Model: FC-96IR - 96 inch Model: FC-105IR - 105 inch

EIBOARD interactive whiteboard is a large touchable display working with a projector and computer, any projected image in the whiteboard can be operated by pens or fingers directly. With CE, FCC, RoHs certificates.

#### **Product Features**

20 Points Touch

IR Sensor Technology

**Durable Surface** 

Teaching Software Included