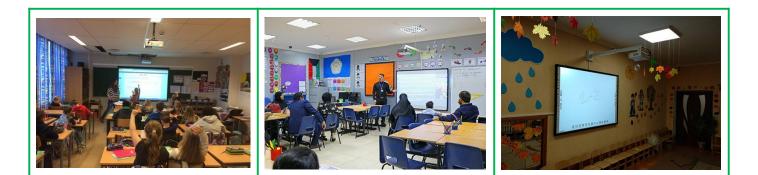

82" 96" 105" or other customized sizes are available.

# **Interactive Whiteboard**

Model: FC-82IR - 82 inch Model: FC-96IR - 96 inch Model: FC-105IR - 105 inch

EIBOARD interactive whiteboard is a large touchable display working with a projector and computer, any projected image in the whiteboard can be operated by pens or fingers directly. With CE, FCC, RoHs certificates.

#### **Product Features**



20 Points Touch



IR Sensor Technology



**Durable Surface** 



Teaching Software Included



### **Application Cases**





## Specifications

| Technology                  | Infrared technology                                                                                                          |  |  |
|-----------------------------|------------------------------------------------------------------------------------------------------------------------------|--|--|
| Input writing by            | Pen, finger, or any opaque objects                                                                                           |  |  |
| Multi Touch                 | 20 point touch                                                                                                               |  |  |
| Resolution                  | 32768*32768 pixels