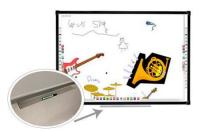

## Specifications

| Technology                  | Infrared technology                                                                                                          |  |  |
|-----------------------------|------------------------------------------------------------------------------------------------------------------------------|--|--|
| Input writing by            | Pen, finger, or any opaque objects                                                                                           |  |  |
| Multi Touch                 | 20 point touch                                                                                                               |  |  |
| Resolution                  | 32768*32768 pixels                                                                                                           |  |  |
| Response time               | <6ms                                                                                                                         |  |  |
| Cursor speed                | 200''/ms                                                                                                                     |  |  |
| Accuracy                    | 0.05mm                                                                                                                       |  |  |
| View Angle                  | Horizontal 178°, vertical 178°                                                                                               |  |  |
| Power consumption           | ≤1W                                                                                                                          |  |  |
| Board material              | XPS                                                                                                                          |  |  |
| Board surface               | Metal Nano Surface (Ceramic surface is optional)                                                                             |  |  |
| Frame type                  | Aluminum alloy frame                                                                                                         |  |  |
| Operation system            | Windows                                                                                                                      |  |  |
| Power supply                | USB 2.0/3.0                                                                                                                  |  |  |
| Operation Temperature (° C) | -15-50° C                                                                                                                    |  |  |
| Operation Humidity (%)      | 20~90 %                                                                                                                      |  |  |
| Storage Temperature         | -40 - 50°C                                                                                                                   |  |  |
| Storage Humidity            | 10 ~ 95 %                                                                                                                    |  |  |
| Accessories                 | 5M USB Cable*1,wall-mount bracket*4, pen*2 ,teaching stick*1,software<br>CD*1 ,QC and warranty cards*1,install manual card*1 |  |  |